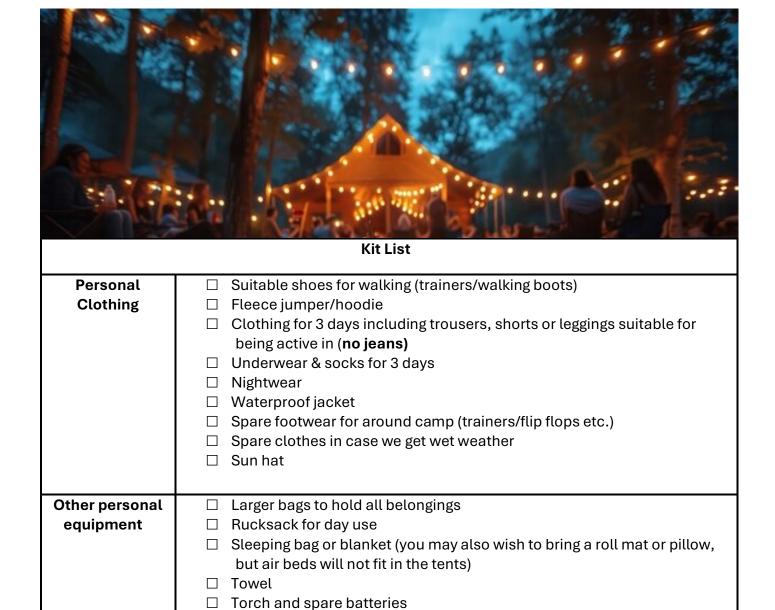

☐ Small amount of spending money for tuck shop

□ Personal medication

□ Personal Toiletries□ Small note pad and pen

☐ Suncream☐ Water bottle

What if my child is anxious about being away from home?

Rest assured we have plenty of support available. If you have any questions, please schedule a meeting before RAPs on 1st April.